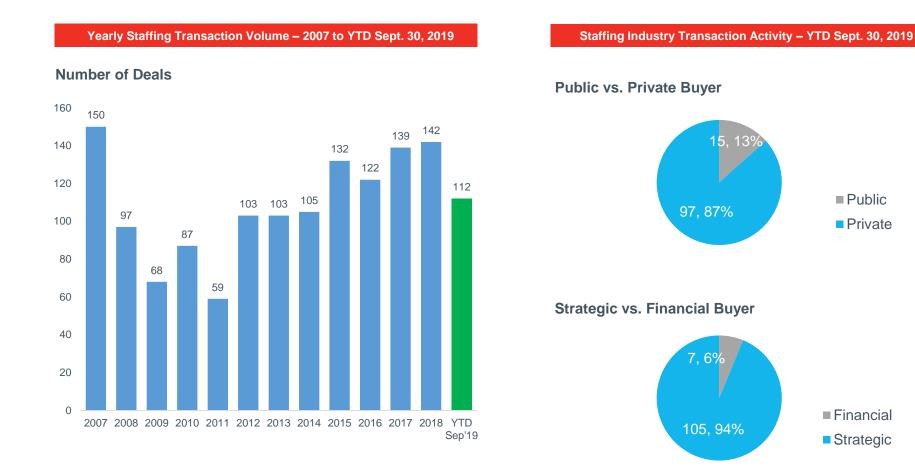

Strategic buyers accounted for 94% of the staffing industry acquisitions in the first nine months of 2019, with private equity funds (financial buyers) investing in a new platform acquisition, accounting for the other 6% of transactions.

 Private equity acquired seven new platform staffing investments in the first nine months of 2019, a noticeable decrease following the 28 new investments completed in each of 2018 and 2017.

Professional staffing companies (including IT, digital / creative, healthcare and life sciences) continue to see the most widespread demand from buyers and investors.

#### BY THE NUMBERS

112 U.S. staffing industry M&A transactions were reported in the first nine months of 2019.

92

92 unique buyers completed a staffing company acquisition in the first nine months of 2019.

Of the 112 transactions announced in the first nine months of 2019, only 15 were acquired by publicly traded staffing companies.

87% of the staffing transactions announced in the first nine months of 2019 were completed by privately held buyers, which includes private equity.

# M&A Activity – Staffing Industry ....

The third quarter of 2019 saw 42 staffing industry M&A transactions completed by 39 different buyers, a continuance of the strong M&A activity seen over the past several years. For the first nine months of 2019, 112 staffing industry M&A transactions were completed by 92 unique buyers. Despite potential concerns of a slowing U.S. economy, the temporary staffing industry continues to benefit from a generally positive operating environment across most industry sectors. We are continuing to see staffing company owners race to capitalize on their recent financial performance by realizing value through either a company sale or a recapitalization transaction.

Continuing to be absent from recent M&A activity are most of the large public U.S. staffing companies as staffing industry acquisition activity remains primarily driven by lesser-known, privately held strategic buyers (many of whom are now backed by private equity capital). Of the 112 staffing transactions completed in the first nine months of 2019, 97 deals were completed by privately owned investors / buyers, and only 15 of these transactions were completed by a publicly traded staffing company.

Strategic buyers (including those staffing businesses that are majority-owned by private equity) completed 94% of the staffing acquisitions in the first nine months of 2019. While private equity continues to be an attractive option for the largest- and fastest-growing staffing companies, with only seven new platform investments made in the first nine months of 2019. This is a noticeable decrease following the 28 new platform investments made by private equity in the staffing industry in both 2018 and 2017. Contract staffing companies with scale, excellent historical and projected growth rates, and management teams seeking to continue the growth of their successful businesses while taking some money off the table can still be very attractive investments may suggests that private equity is taking a more cautious approach to the staffing industry at this point in the economic cycle.