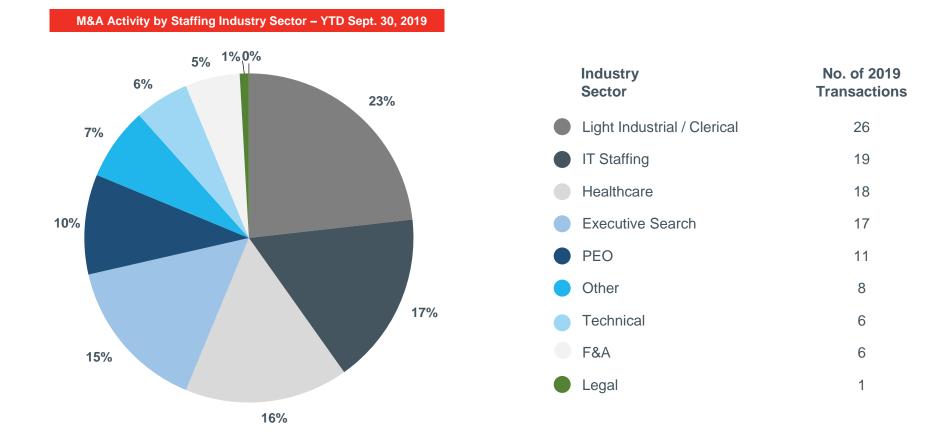

 Private equity acquired seven new platform staffing investments in the first nine months of 2019, a noticeable decrease following the 28 new investments completed in each of 2018 and 2017.

Professional staffing companies (including IT, digital / creative, healthcare and life sciences) continue to see the most widespread demand from buyers and investors.

Even as acquisition activity continues to flourish, buyers / investors continue to have very specific criteria as they evaluate acquisition targets. Professional staffing businesses, particularly those in the areas of IT, healthcare and life sciences staffing, continue to generate the greatest buyer demand. Niche staffing businesses in the areas of skilled trades and truck driver staffing are also gaining attention. Acquirers continue to be most interested in companies that have a strong blend of both recurring revenue growth and profitability, with significant attention paid to customer diversification and the gross margin impact of potential acquisitions. Proven management teams desiring to continue with the business post-transaction also remain highly sought after. Conversely, companies with flat or declining growth profiles, excessive customer concentration or without management teams staying on with the business post-transaction are finding more limited buyer interest and, hence, less exciting valuation multiples.

IT staffing, especially those businesses with a more relationship-oriented sales model that produces higher gross margins and double-digit EBITDA margins, continues to be one of the most attractive staffing segments for acquirers, as 19 of the 112 transactions reported in the first nine months of 2019 involved companies whose predominant service offering was IT staffing and / or IT solutions. Healthcare staffing companies are also seeing broad buyer interest and very attractive valuation multiples, with 18 transactions completed in the first nine months of 2019. The professional staffing segments (including IT, digital / creative, healthcare and life sciences) all continue to see the most widespread demand from buyers and, thus, the strongest valuations. The light industrial / clerical staffing segment also continues to be very active, although typically at much lower valuation multiples compared to higher-margin professional staffing businesses.